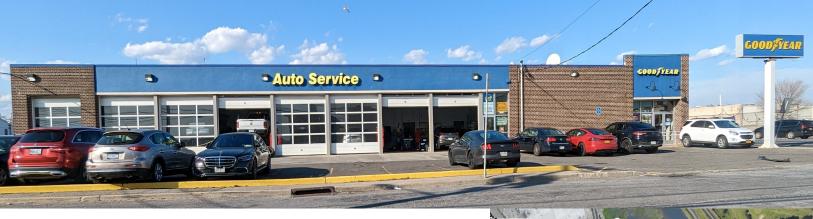

**THE PROPERTY:** The Goodyear building is a one-story structure of +/-7,700 square feet with 8 service bays on +/-.34 acres and was completed in 1970 with recent improvements of +/-\$600,000. occurring in 2015, when the tenant extended their lease.