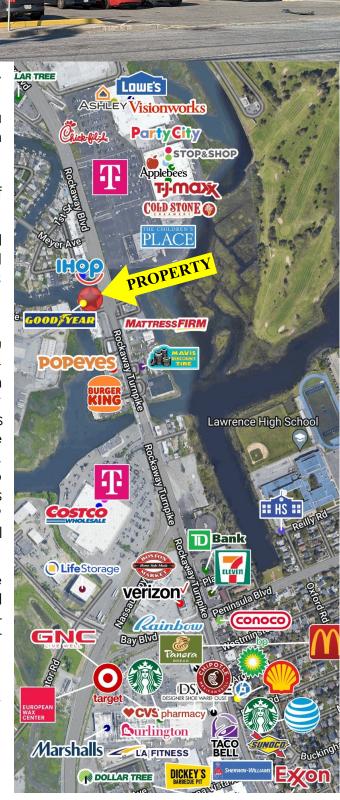

IRREPLACEABLE LOCATION: The asset is located within Nassau County's desirable "Five Towns" at the NWC of the traffic light-controlled intersection of Rockaway Tumpike and East Avenue in Lawrence, NY and is in very close proximity to the Belt Parkway, Southern State Parkway and Sunrise Highway. The location is very close to the Queens border and JFK International Airport. The traffic count is very strong with 55,276 VPD passing by the site. Retailers in the area include Lowe's Home Improvements, Stop & Shop, Target, Costco, LA Fitness, Chick-fil-A and many others in this high traffic and desirable location. There are 209,499 people living within 3 miles of the property earning an average annual income of \$126,384.